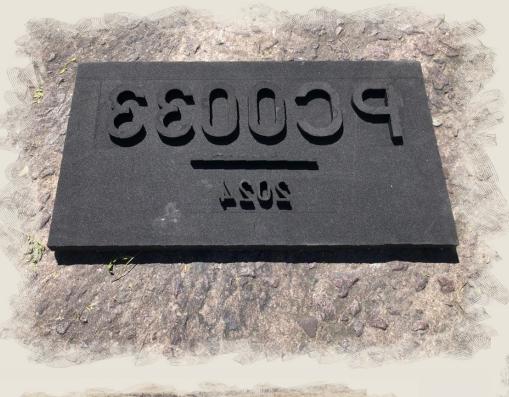

## BRIDGE RELIEF MOULD TYPE 2

**decocrete** Bridge Number Marker Moulds are designed to give our customers a product that offers "On site ease of use" while at the same time ensuring a bold and defined end result.

The mould is made out of a high strength 60 shore hardness foam and with an adhesive backing for mounting onto formwork and is suitable for multiple use.

Conforming to all South African standards for such structures, **resocrete** are able to offer this customised mould with a quick turn around time.