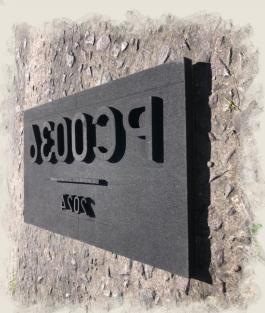

## **Installation**

.The flat surface of the relief mould must be attached to the inside surface of the form-work shutter using the adhesive backing on the back of the mould. In the event of this bond not being sufficient, we advise fixing in place with three chip board screws along the top and three along the bottom of the mould.