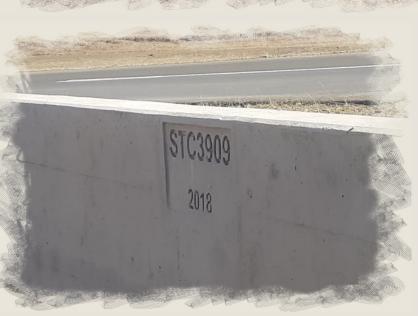

## BRIDGE RELIEF MOULD TYPE 2

**decocrete** Bridge Number Marker Moulds are designed to give our customers a product that offers "On site ease of use" while at the same time ensuring a bold and defined end result.

The mould is made out of a high strength 60 shore hardness foam and with an adhesive backing for mounting onto formwork and is suitable for multiple use.

Conforming to all South African standards for such structures, **resocrete** are able to offer this customised mould with a quick turn around time.